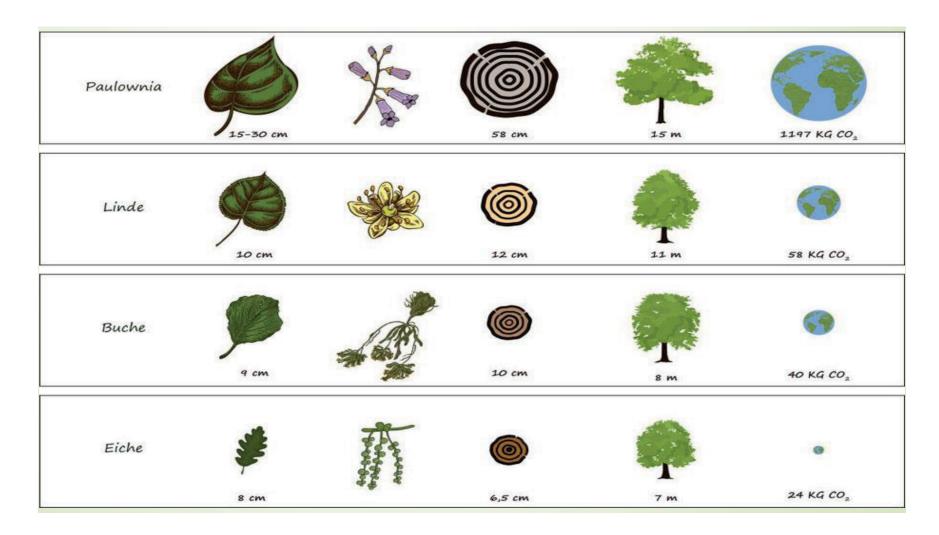

#### Kiri Trees Plantage... More then trees.

Soil: undemanding, moderately dry

Delivery Height: 10 - 18 cm for Planting

Growth: first 3 years up to 2-4m per year tehn min.

In its Asian homeland it is a symbol of luck and fertility.
According to legend, the Fenghuang, a bird similar to the Phoenix, stands for the eternal rebirth of the soul.

#### **Kiri Trees Plantage... More then trees.**

Only a few products, stocks or even raw materials can perform in this way. Protection of the Environment. Clima friendly, that's the Future. Sustainability.