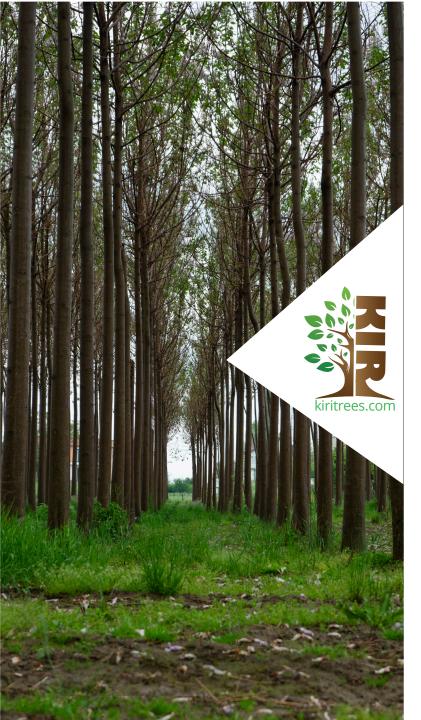

### Kiri Trees Plantage

Generate returns with nature.

PAULOWNIA trees....

# Kiri Trees Plantage

More then